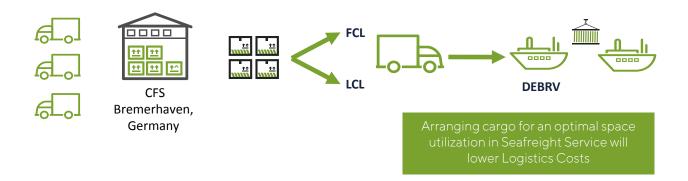

# **CFS and Seafreight Service**

Cargo is being consolidated at Bremerhaven WH in order for it to be organized and loaded into a container for an FCL or LCL service