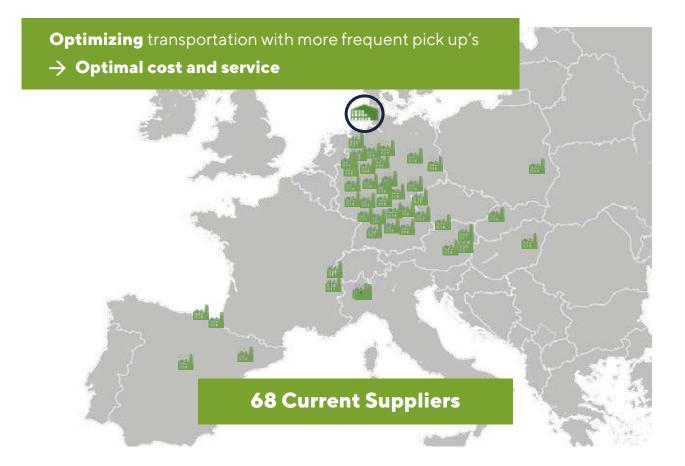

# **Dedicated Milk Runs in Europe**

- Multi stop consolidation to collect multiple orders through 43 regular milk runs.
- Optimizing transportation with more frequent pick up's. Optimal cost and service.
- From European vendors located in Germany, France, Great Britain, Italy, Netherlands, Poland, Russia, Spain and Turkey.

**Pick up** from more than 50 suppliers

#### Today we do multi-stop consolidation to collect multiple orders from 68 suppliers in different European cities: