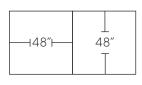

#### 12-FT STRAIGHT TRUCK

Door Opening: 96"W X 96"H Capacity: 5,000 lbs.

8 skids 48x48x48 if they are non-stackable

16 skids 42x42x42 if they are stackable

| <b>−</b> 148″ <b>⊦</b> − | 1<br>48"<br>T |  |
|--------------------------|---------------|--|
|                          |               |  |