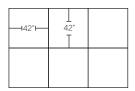

### 10 skids 48x48x48 if they are non-stackable

20 skids 48x48x48 if they are stackable

| <b>—</b> 148″ <b>1</b> — | 48″<br>T |  |  |  |
|--------------------------|----------|--|--|--|
|                          |          |  |  |  |